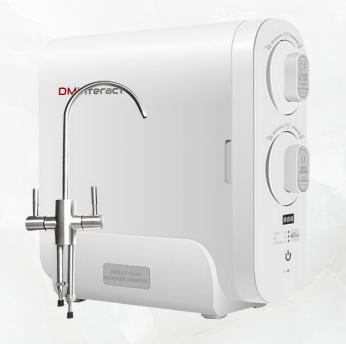

#### DM-A9600 Reverse Osmosis Water Purifier With TDS Control

888

U

DM/ ITerac

Business Center: Showroom G02, IT Plaza ,Dubai Silicon Oasis, Dubai UAE

### 600G HIGH FLOW TANKLESS RO SYSTEM

600G High Flow

1.6L/min High Flow

2304L/d Water Capacity

5-Stage Filtration

**TDS** Display

Filter Replacement Reminder

Integrated Waterflow

# **DMInteract**®

Stay Informed, Drink Confidently: Real-Time TDS Display and Filter Life Reminder by DMInteract Water Purifiers

Introducing the DMInteract Water Purifier with TDS Control, a popular choice for those who demand the finest in water purification technology. This advanced water purifier is designed to provide you and your family with a continuous supply of clean, safe, and greattasting water right from your tap.