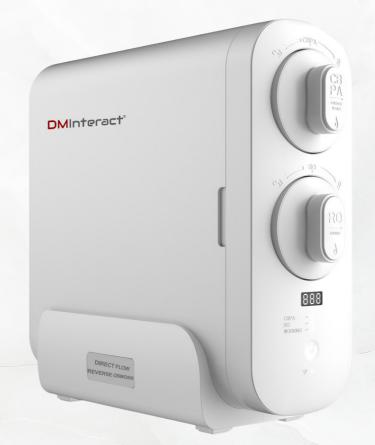

### 600G HIGH FLOW TANKLESS RO SYSTEM

600G High Flow

1.6L/min High Flow

2304L/d Water Capacity

5-Stage Filtration

**TDS** Display

Filter Replacement Reminder

Integrated Waterflow

# **DMInteract**®

Stay Informed, Drink Confidently: Real-Time TDS Display and Filter Life Reminder by DMInteract Water Purifiers

Introducing the DMInteract Water Purifier with TDS Control, a popular choice for those who demand the finest in water purification technology. This advanced water purifier is designed to provide you and your family with a continuous supply of clean, safe, and greattasting water right from your tap.

- Advanced Purification: Removes a wide range of impurities and contaminants.
- Real-Time TDS Display: Monitors water purity instantly.
- Filter Life Reminder: Alerts for timely filter replacement.
- Space-Saving: Compact under-sink design.
- Easy Install, Durable: Hassle-free setup, long-lasting performance.