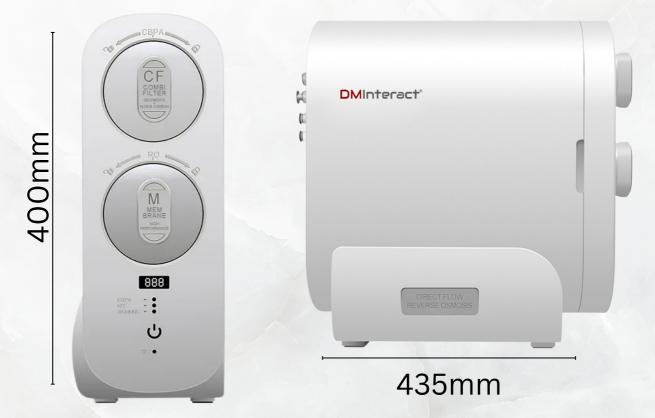

### **PRODUCT PARAMETERS**

### 160mm

| Product Model    | DMA9-600     |
|------------------|--------------|
| Filter Precision | 0.000lum     |
| Flow Rate        | 1.6 L/min    |
| Working Pressure | 0.1-0.4MPa   |
| Power Supply     | 100-240V AC  |
| CBPA Filter life | 9-12 months  |
| RO Filter life   | 18-24 months |