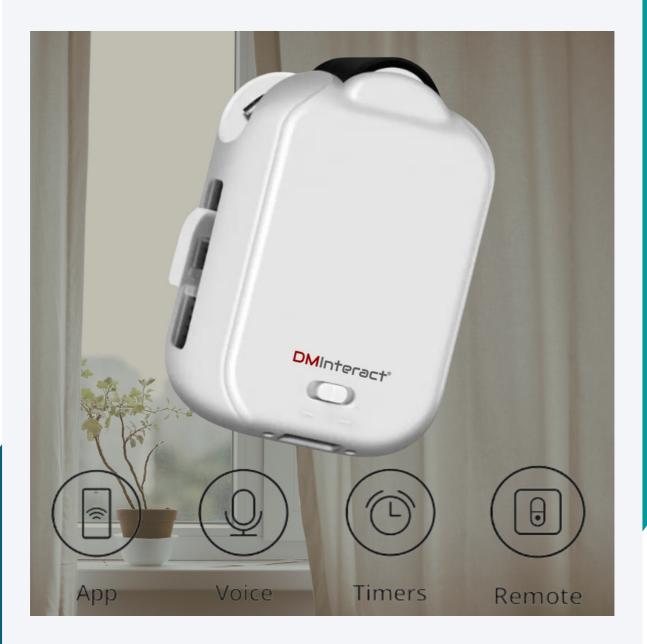

## **DMInteract DM-SCX1: Smart Curtain Control Excellence**

- Multi-Control Options: Alexa, remote, and app-based control.
- Versatile Capacity: Handles 1000-5000 size and pulls up to 10-15 Kg curtains.
- Durable Build: PP plastic and aluminum construction.
- Extended Standby: Rechargeable 5200mA battery for up to 180 days.
- Wireless Range: Remote Control within 15m range.

## "Revolutionize Your Space: Effortless Curtain Mastery with DMInteract DM-SCX1 Smart Wi-Fi Curtain Machine"

Experience effortless curtain control with the DMInteract DM-SCX1 Smart Wi-Fi Curtain Machine. This innovative device supports multiple control options including Alexa Voice Control, remote control, and app-based operation.