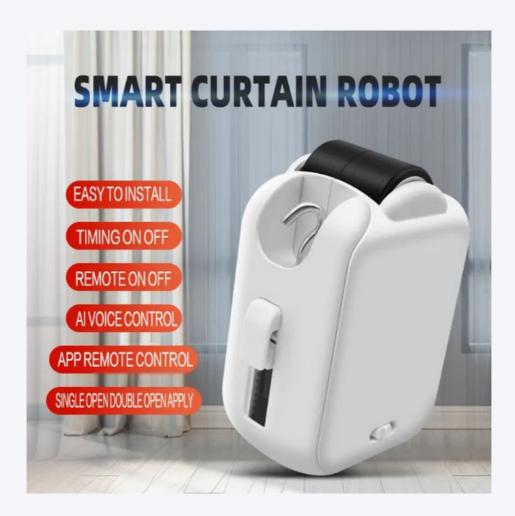

## **DMInteract DM-SCX1: Smart Curtain Control Excellence**

- Multi-Control Options: Alexa, remote, and app-based control.
- Versatile Capacity: Handles 1000-5000 size and pulls up to 10-15 Kg curtains.
- Durable Build: PP plastic and aluminum construction.
- Extended Standby: Rechargeable 5200mA battery for up to 180 days.
- Wireless Range: Remote Control within 15m range.

## "Revolutionize Your Space: Effortless Curtain Mastery with DMInteract DM-SCX1 Smart Wi-Fi Curtain Machine"

Experience effortless curtain control with the DMInteract DM-SCX1 Smart Wi-Fi Curtain Machine. This innovative device supports multiple control options including Alexa Voice Control, remote control, and app-based operation.