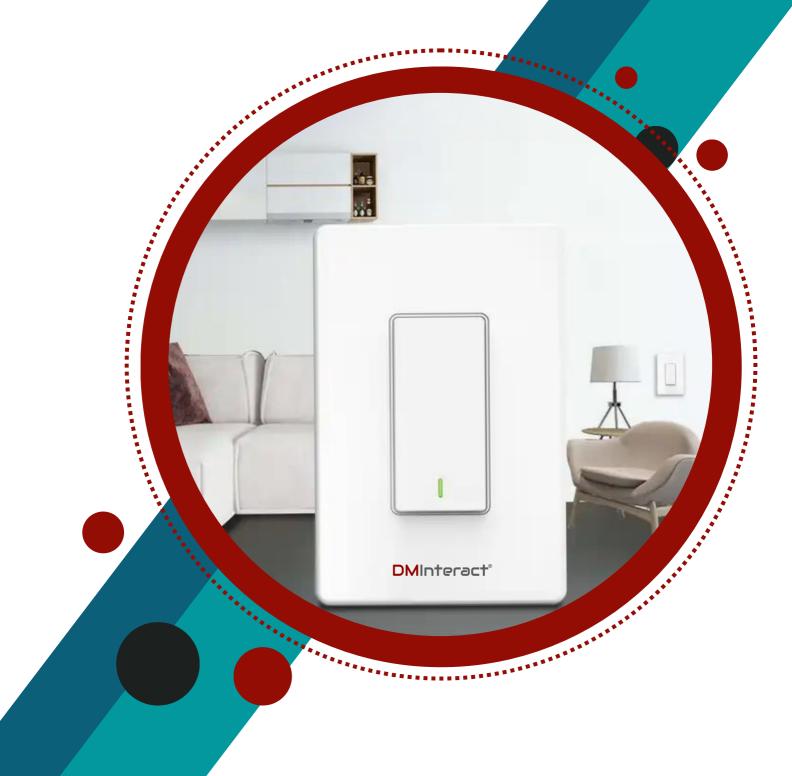

## 1-Gang Button Switch

The DM-128 features a sleek and responsive 1-gang button switch, allowing you to effortlessly control a specific group of smart devices or execute customized scenes with a single touch.