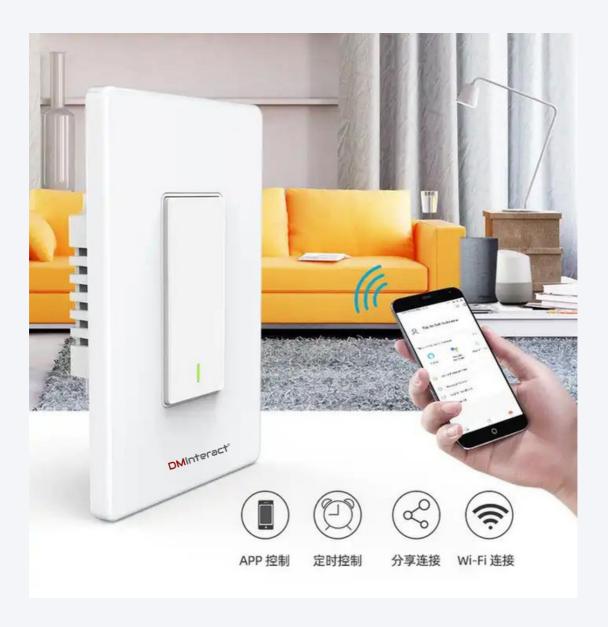

## **WiFi Connectivity**

Connect the App control to your home's WiFi network for instant access and control from anywhere using your smartphone or tablet. Enjoy the freedom to manage your devices remotely, whether you're at home or on the go.