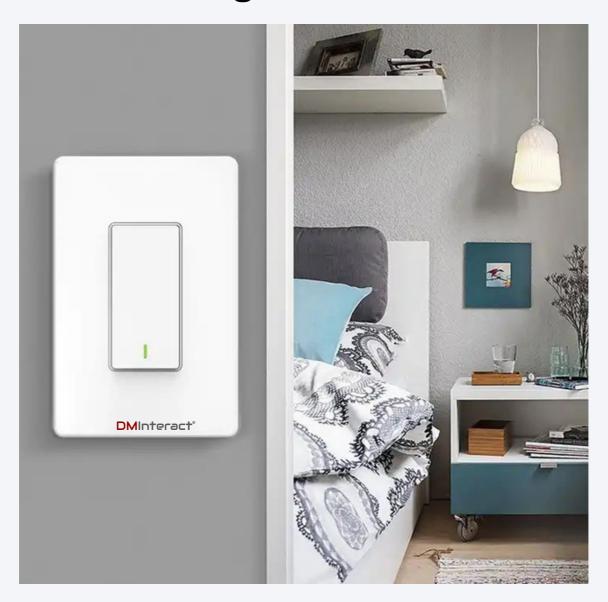

## 1-Gang Button Switch

The DM-128 features a sleek and responsive 1-gang button switch, allowing you to effortlessly control a specific group of smart devices or execute customized scenes with a single touch.