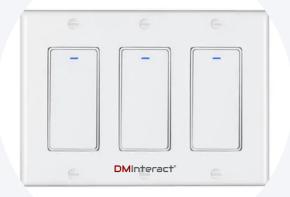

#### **Alexa Voice Control**



Embrace the future of smart living with built-in voice control compatibility. Use popular voice assistants like Amazon Alexa or Google Assistant to command and manage your connected devices effortlessly.

### **Device Sharing**



The DM-122 Smart WiFi 1/2/3/4 Gang Button Switch offers seamless control of your home lighting and devices, enhancing convenience through advanced technology. With its intuitive design, this switch allows for easy device sharing among family members, promoting a connected and efficient living environment.

# Available in 1/2/3/4 Gangs









# **Product Specification**

| Model Number     | DM-1DS-123-1 |
|------------------|--------------|
| Brand Name       | DMInteract   |
| Max. Current     | 15A          |
| Max. Voltage     | 220V-250V    |
| Mechanical Life  | 100000       |
| Power rating     | 150W         |
| IP level         | IP44         |
| Plastic material | ABS+PC       |
| WIFI             | Yes          |
| Network          | SDK          |



#### **ADDRESS**

BUSINESS CENTER: SHOWROOM G02, IT PLAZA
,DUBAI SILICON OASIS, DUBAI UAE
INFO@DUBAIMACHINES.COM
+971-4-3360300