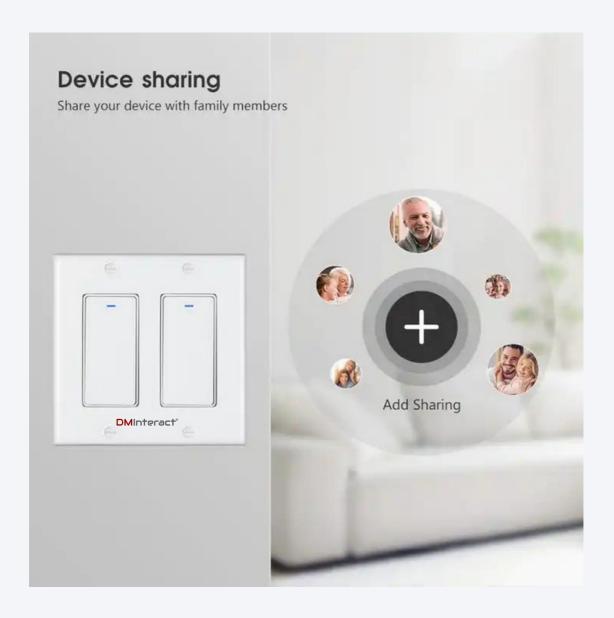

### **Device Sharing**

The DM-122 Smart WiFi 1/2/3/4 Gang Button Switch offers seamless control of your home lighting and devices, enhancing convenience through advanced technology. With its intuitive design, this switch allows for easy device sharing among family members, promoting a connected and efficient living environment.