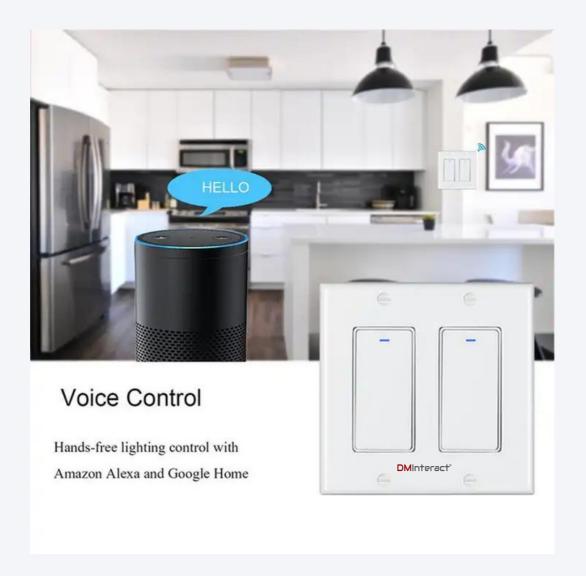

#### **Alexa Voice Control**

Embrace the future of smart living with built-in voice control compatibility. Use popular voice assistants like Amazon Alexa or Google Assistant to command and manage your connected devices effortlessly.