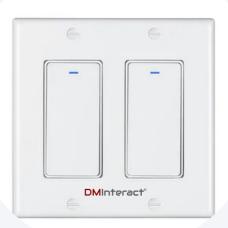

#### **Alexa Voice Control**



Embrace the future of smart living with built-in voice control compatibility. Use popular voice assistants like Amazon Alexa or Google Assistant to command and manage your connected devices effortlessly.

### **Device Sharing**



The DM-122 Smart WiFi 1/2/3/4 Gang Button Switch offers seamless control of your home lighting and devices, enhancing convenience through advanced technology. With its intuitive design, this switch allows for easy device sharing among family members, promoting a connected and efficient living environment.

# Available in 1/2/3/4 Gangs









# **Product Specification**

| Model Number     | DM-1DS-123-1 |
|------------------|--------------|
| Brand Name       | DMInteract   |
| Max. Current     | 15A          |
| Max. Voltage     | 220V-250V    |
| Mechanical Life  | 100000       |
| Power rating     | 150W         |
| IP level         | IP44         |
| Plastic material | ABS+PC       |
| WIFI             | Yes          |
| Network          | SDK          |



#### **ADDRESS**

BUSINESS CENTER: SHOWROOM G02, IT PLAZA
,DUBAI SILICON OASIS, DUBAI UAE
INFO@DUBAIMACHINES.COM
+971-4-3360300