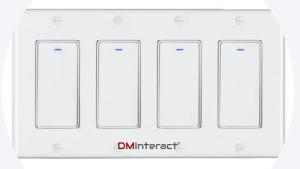

#### **Alexa Voice Control**



Embrace the future of smart living with built-in voice control compatibility. Use popular voice assistants like Amazon Alexa or Google Assistant to command and manage your connected devices effortlessly.

### **Device Sharing**



The DM-122 Smart WiFi 1/2/3/4 Gang Button Switch offers seamless control of your home lighting and devices, enhancing convenience through advanced technology. With its intuitive design, this switch allows for easy device sharing among family members, promoting a connected and efficient living environment.

# Available in 1/2/3/4 Gangs









# **Product Specification**

| Model Number     | DM-1DS-123-1 |
|------------------|--------------|
| Brand Name       | DMInteract   |
| Max. Current     | 15A          |
| Max. Voltage     | 220V-250V    |
| Mechanical Life  | 100000       |
| Power rating     | 150W         |
| IP level         | IP44         |
| Plastic material | ABS+PC       |
| WIFI             | Yes          |
| Network          | SDK          |



#### **ADDRESS**

BUSINESS CENTER: SHOWROOM G02, IT PLAZA
,DUBAI SILICON OASIS, DUBAI UAE
INFO@DUBAIMACHINES.COM
+971-4-3360300