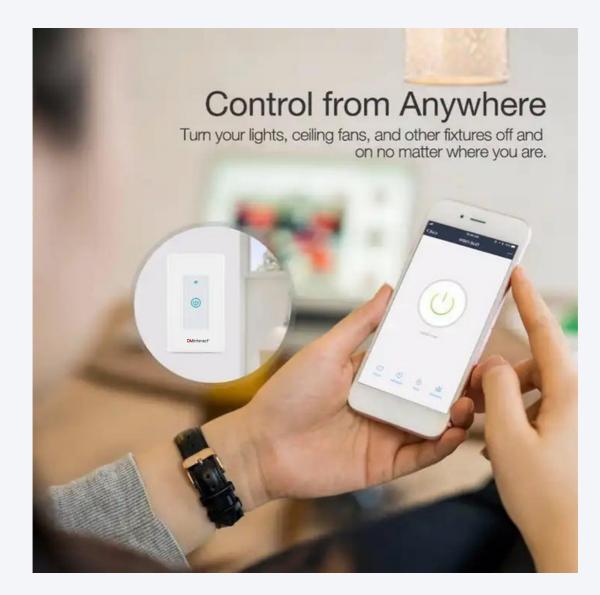

## **Voice Control Integration**

Embrace the future of hands-free control with seamless integration with popular voice assistants such as Amazon Alexa or Google Assistant. Experience the ease of commanding your smart devices with simple voice prompts.