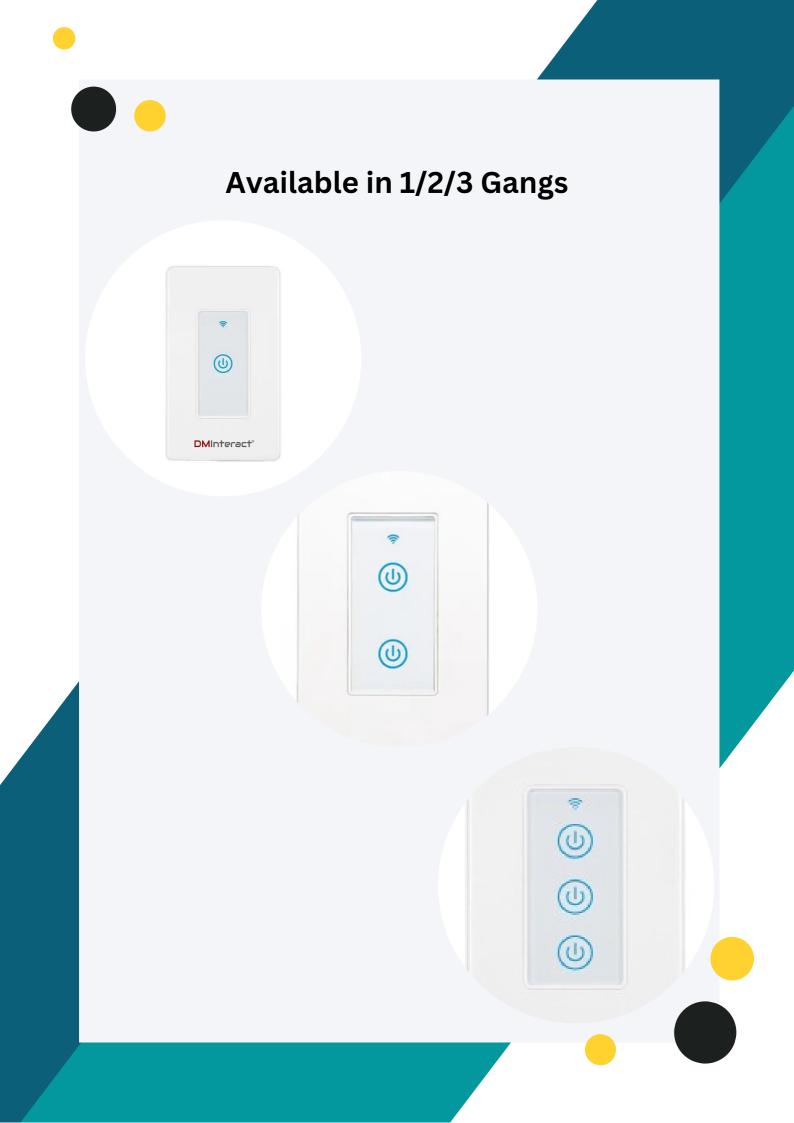

## **Product Specification**

| Model Number           | DM-1DS-123-1       |
|------------------------|--------------------|
| Brand Name             | DMInteract         |
| Max. Current           | 15A                |
| Max. Voltage           | 100-240VAC 50/60Hz |
| Mechanical Life        | 100000             |
| Power rating           | 150W               |
| Operation Temperature  | -20°C~+50°C        |
| Plastic material       | ABS+PC             |
| WIFI                   | Yes                |
| Fire-protection rating | 94-V0              |