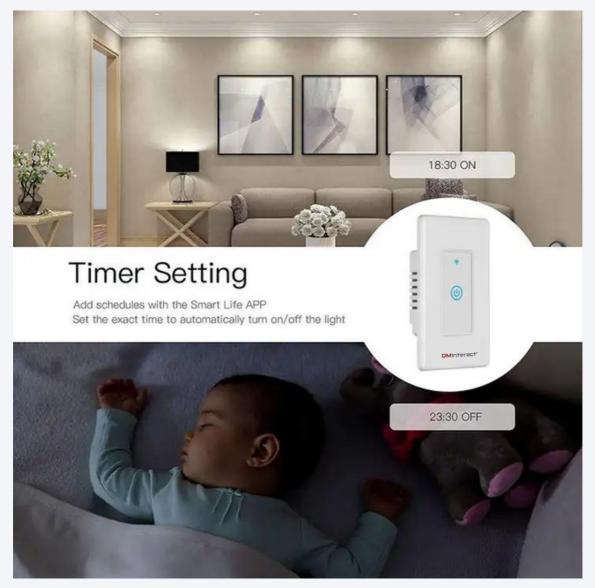

## **Timer Setting**

The DMInteract Smart Wall Touch 1/2/3 Gang WiFi Switch with Voice Control and Timer Setting brings unparalleled convenience to your home automation experience. With seamless integration into the Smart Life app, this innovative switch allows you to effortlessly add schedules for your lighting fixtures. Imagine being able to set the exact time for your lights to automatically turn on or off, all with a few taps on your smartphone.