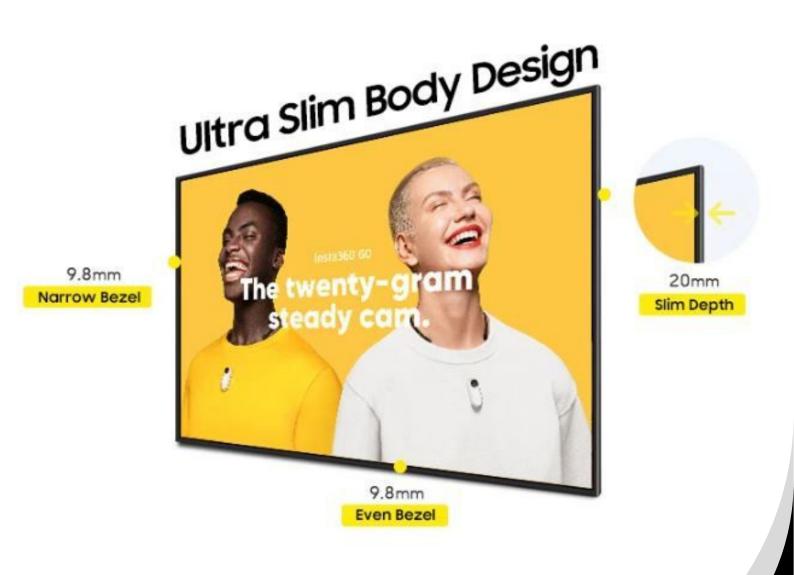

### **PRODUCT OVERVIEW**

Experience the pinnacle of visual excellence with DMInteract's LCD panels, available in sizes ranging from 43 inches to 55 inches. Designed with ultra-thin bezels measuring just 18mm, these displays offer a sleek and modern aesthetic while maximizing screen space for an immersive viewing experience. Choose between 2K and 4K resolutions to enjoy stunning clarity and detail, complemented by LED backlighting technology delivering consistent brightness of 400 nits. With a contrast ratio of 1200:1 and a wide 89-degree viewing angle, every image comes to life with depth and vibrancy, visible from any angle. Powered by a Quad-core 1.8GHz processor and 2GB DDR3 RAM, these panels offer seamless performance and fast response times. Additionally, the Android operating system provides a user-friendly interface, while versatile connectivity options and flexible orientation settings ensure effortless integration into any environment. Complete with a durable design, ample storage, and elegant black cabinet finish, DMInteract's LCD panels redefine the standard for captivating visual displays.

# **PRODUCT SPECIFICATIONS**

| Brand Name:                    | DMInteract                                                          |
|--------------------------------|---------------------------------------------------------------------|
| Available Sizes:               | 43 Inch, 49 Inch & 55 Inch                                          |
| Panel Type:                    | SLOW LCD                                                            |
| Backlight:                     | LED                                                                 |
| Bezel Width:                   | Ultra Thin 18mm, Narrow Bezel 9.8mm                                 |
| Resolution:                    | 2K (1920 x 1080) For 43Inch & 4K (3840 x 2160) For 49Inch Or 55Inch |
| Brightness:                    | 400cd/m <sup>2</sup>                                                |
| Contr <mark>ast Ra</mark> tio: | 1200:1                                                              |
| Color Depth:                   | 8 bits                                                              |
| Response Time:                 | 6ms (typ.)                                                          |
| Viewing Angle:                 | 89°/89°/89°                                                         |
| Light Life Time:               | 50,000 hrs (typ.)                                                   |
| Power Supply:                  | 100 V ~ 240 V, 50 Hz / 60 Hz                                        |
| Operating Temperature:         | -20° C ~ 60° C                                                      |
| Storage Temperature:           | -10° C ~ 60° C                                                      |
| Humidity:                      | 10% ~ 80% RH Non-Condensing                                         |