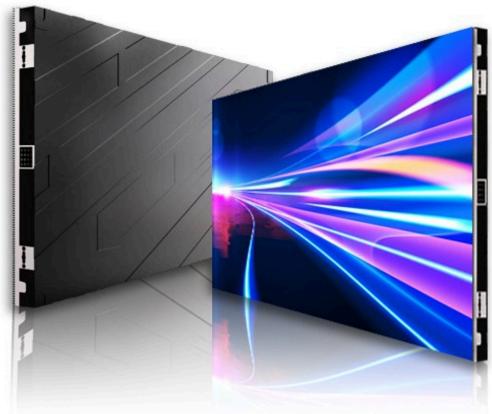

#### **PRODUCT OVERVIEW**

The DMInteract P1.25mm High Resolution SMD Technology Indoor Dot LED Video Wall Displays deliver exceptional image quality with a fine P1.25mm pixel pitch and a high pixel density of 640,000 pixels per square meter. Each module boasts a resolution of 256x128 pixels, ensuring clear and detailed visuals. With a wide viewing angle of 140-160 degrees and a high refresh rate of 3840Hz, this display provides a smooth and immersive viewing experience. The robust yet lightweight die-casting aluminum cabinet measures 640x640mm and weighs only 6.5kg, making it easy to handle and install. Its brightness of ≥650cd/m<sup>2</sup> ensures vibrant images even in well-lit indoor environments. Designed for efficiency, it consumes 160W to 300W per square meter on average, with a maximum of 650W per square meter. Operating reliably in a wide range of temperatures and humidity levels, from -30°C to 65°C and 10% to 90%, this display has a long life span of over 100,000 hours, making it a durable and cost-effective solution for indoor applications.